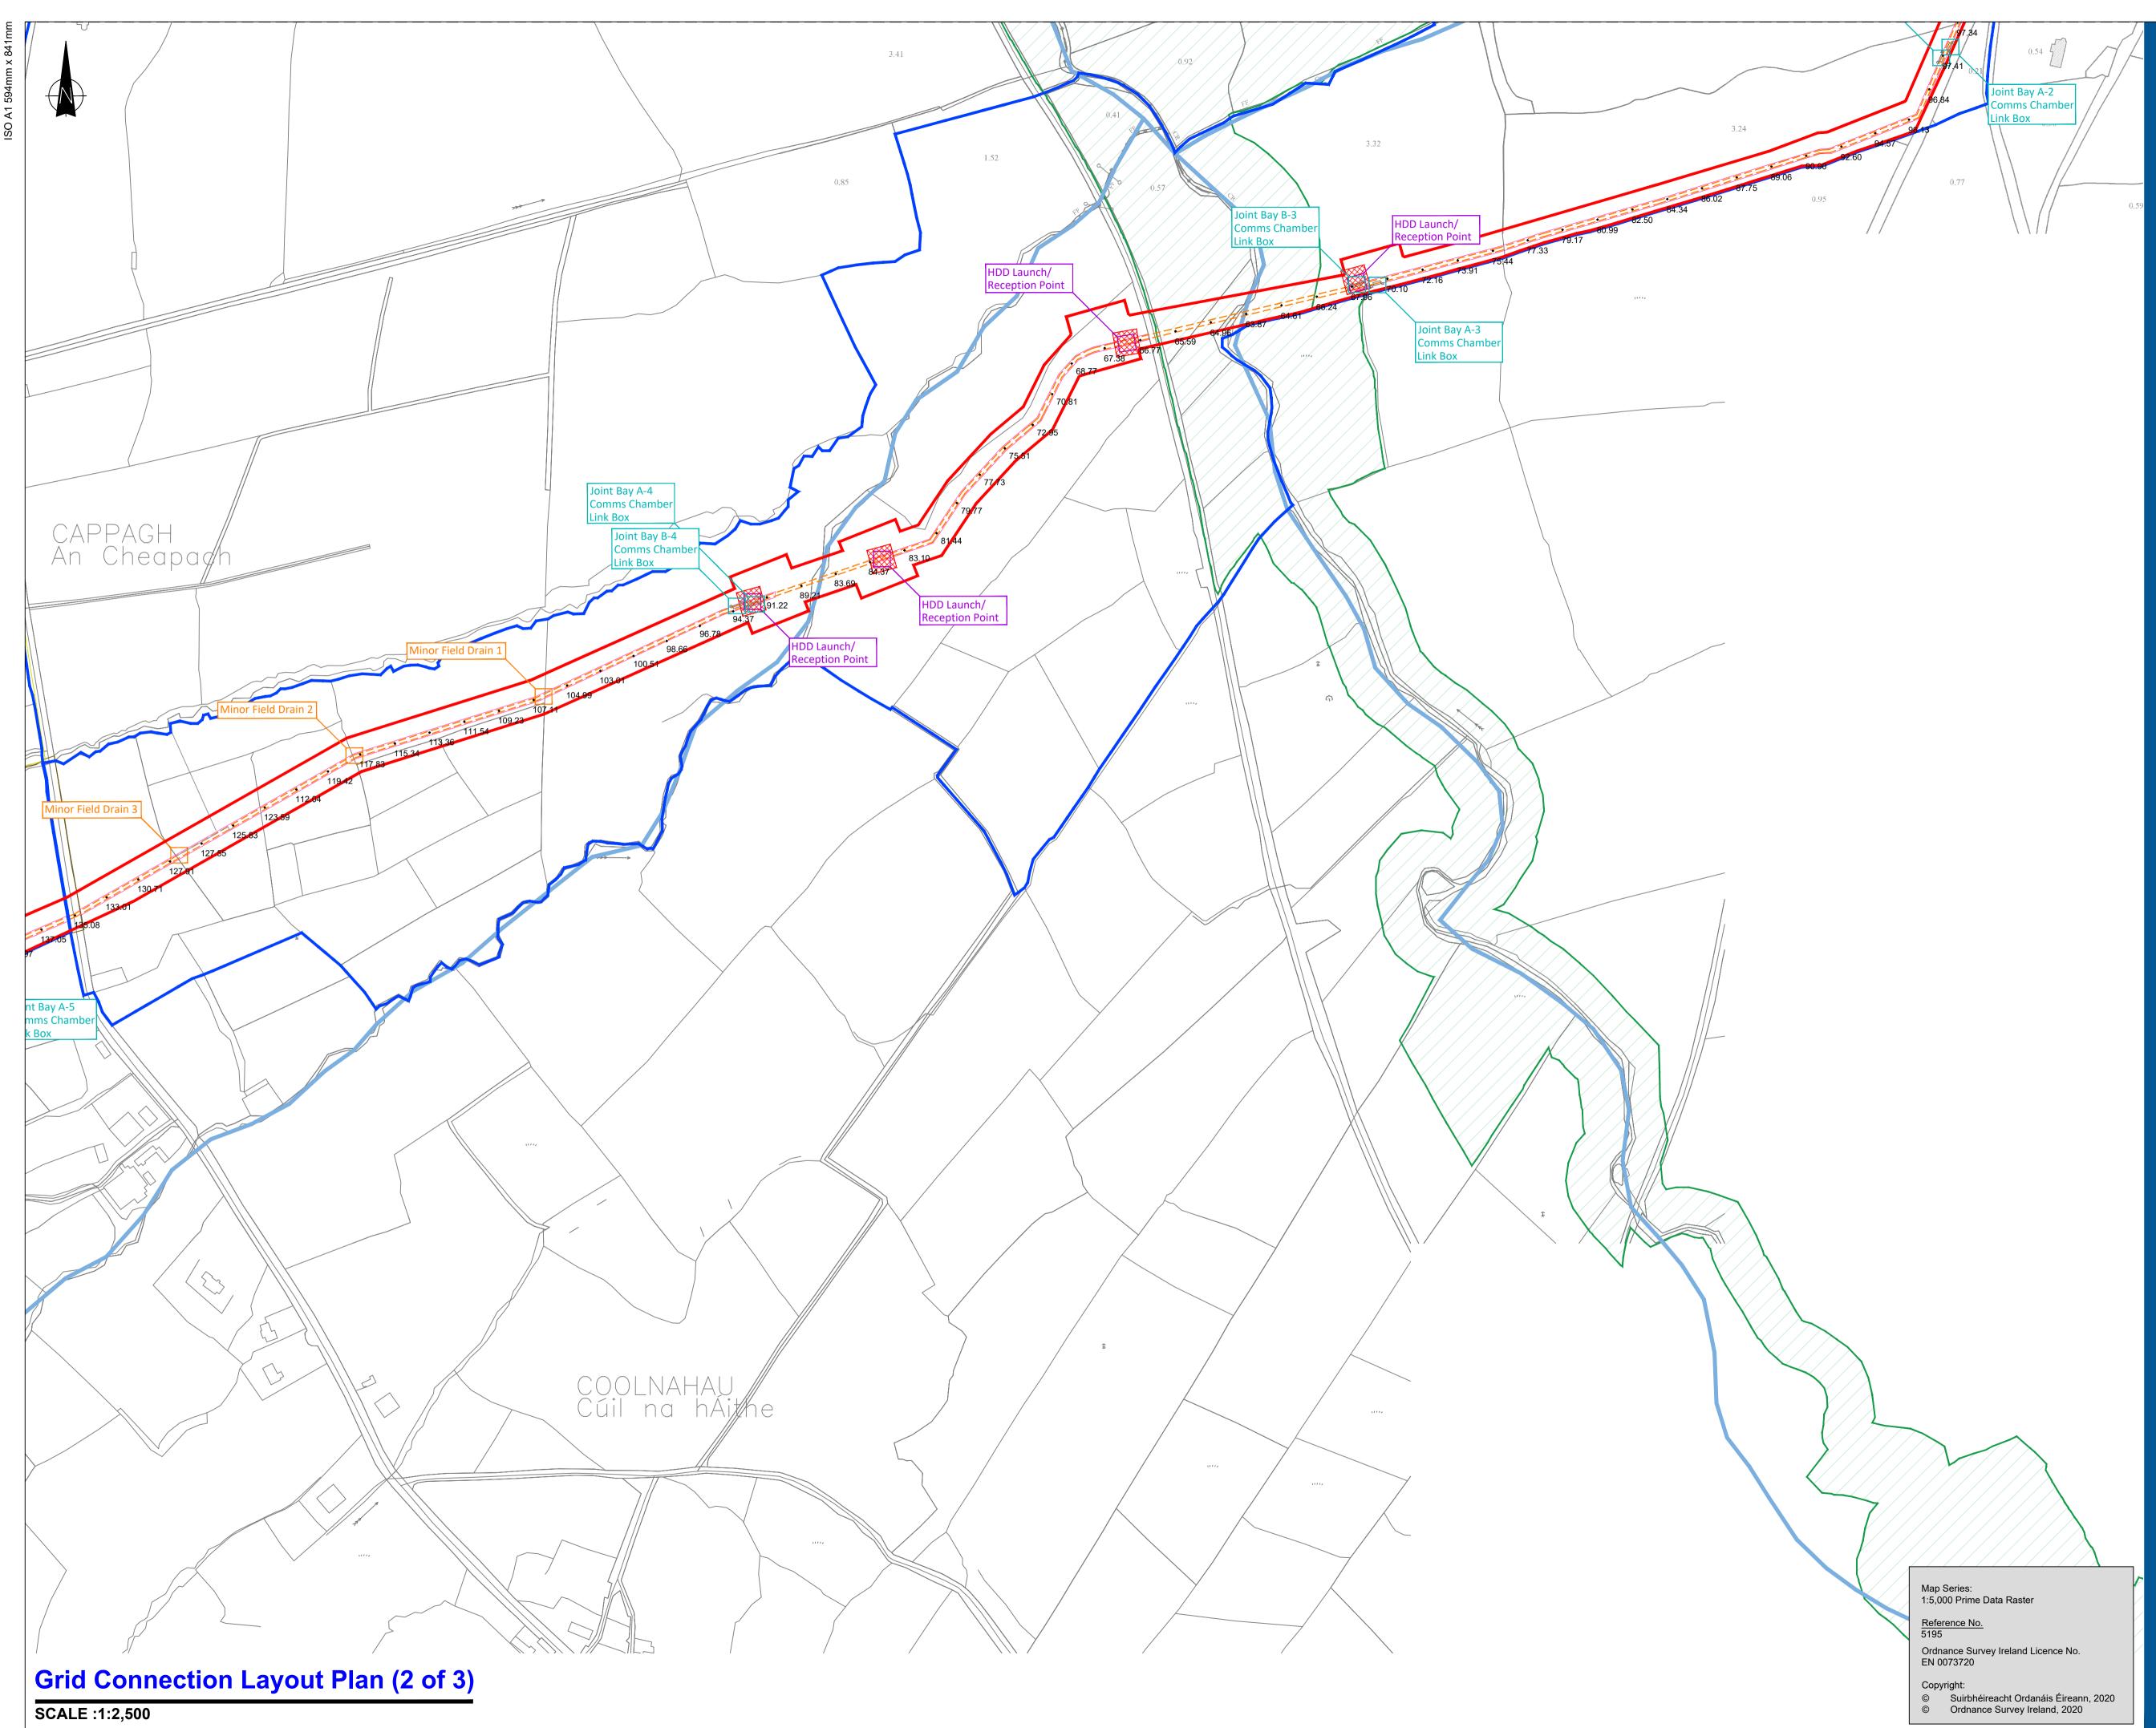

# Castlebanny Wind Farm 110kV Grid Connection

CLIENT

#### NOTES: -

Path of cable route and location of associated Joint Bays, Link Boxes and Comms Chambers may vary depending on site conditions.

Other services may be encountered along the route.

This drawing is to be used only for the purpose of the planning application and is subject to detailed design.

----

<del>+</del> 151.57

LEGEND:

Proposed Grid Route Proposed Permanent Access Track Special Area of Conservation

Planning Application Boundary

Land where applicant has ownership or beneficial interest

**Rivers Network** 

Joint Bay Locations HDD Locations

Culvert/Drain/Watercourse Locations

Temporary Working Area

Existing Ground Levels

## 05-699

SHEET TITLE

Grid Connection Layout Plan Sheet 2 of 3